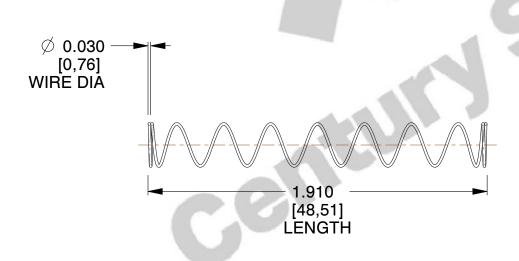

## **NOTES:**

1. Material : Stainless Steel

2. Finish: Glod Irridite

3. Ends: Closed

4. Total Coils: 10.000

5. Sugg. Max. Deflection: 1.200 (in)6. Sugg. Max. Load: 2.300 (lbs)

7. All Drawing Dimensions are in Inches [mm]