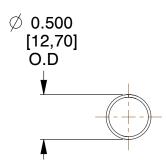

## **NOTES:**

1. Material : Stainless Steel

2. Finish: Glod Irridite

3. Ends: Closed

4. Total Coils: 10.000

5. Sugg. Max. Deflection: 1.200 (in)6. Sugg. Max. Load: 2.300 (lbs)

7. All Drawing Dimensions are in Inches [mm]