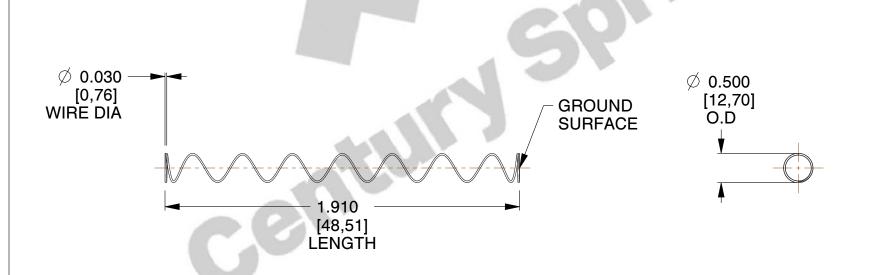

## **NOTES:**

1. Material : Stainless Steel

2. Finish: Glod Irridite

3. Ends: Closed and Ground

4. Total Coils: 10.000

5. Sugg. Max. Deflection: 0.830 (in)6. Sugg. Max. Load: 2.300 (lbs)

7. All Drawing Dimensions are in Inches [mm]