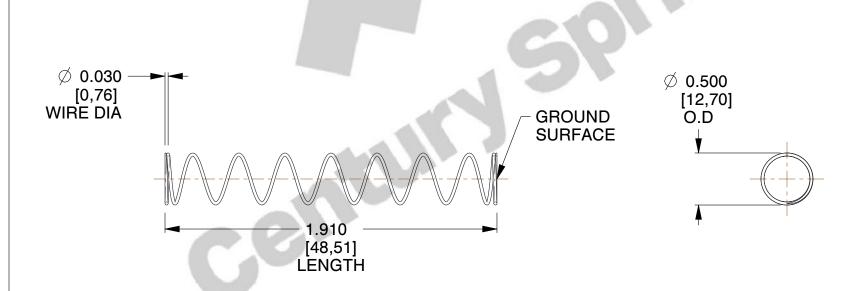

1. Material : Stainless Steel

2. Finish: Glod Irridite

3. Ends: Closed and Ground

4. Total Coils: 10.000

5. Sugg. Max. Deflection: 1.800 (in) 6. Sugg. Max. Load: 2.300 (lbs)

7. All Drawing Dimensions are in Inches [mm]