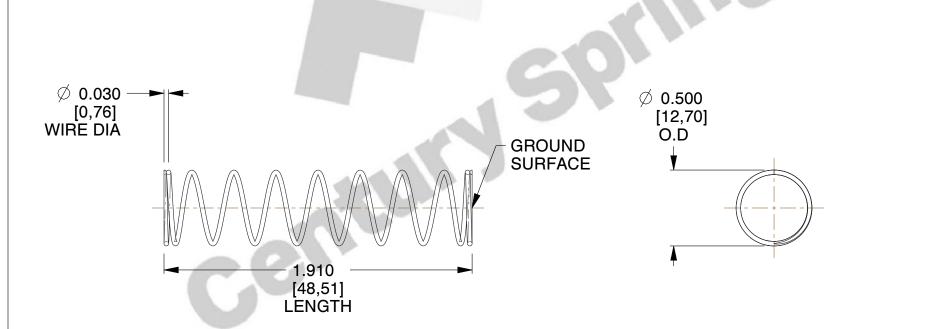

## **NOTES:**

1. Material : Stainless Steel

2. Finish: Glod Irridite

3. Ends: Closed and Ground

4. Total Coils: 10.000

5. Sugg. Max. Deflection: 1.400 (in) 6. Sugg. Max. Load: 2.300 (lbs)

7. All Drawing Dimensions are in Inches [mm]