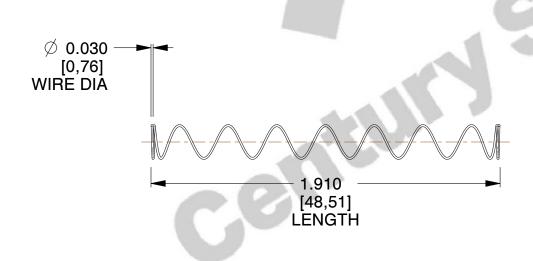

## **NOTES:**

1. Material : Stainless Steel

2. Finish: Glod Irridite

3. Ends : Closed 4. Total Coils : 10.000

5. Sugg. Max. Deflection: 1.000 (in)

6. Sugg. Max. Load : 2.300 (lbs)

7. All Drawing Dimensions are in Inches [mm]