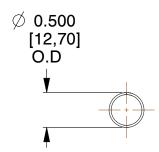

## **NOTES:**

1. Material : Stainless Steel

2. Finish: Glod Irridite

3. Ends : Closed 4. Total Coils : 10.000

5. Sugg. Max. Deflection: 1.000 (in)

6. Sugg. Max. Load : 2.300 (lbs)

7. All Drawing Dimensions are in Inches [mm]