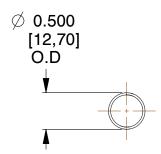

## **NOTES:**

1. Material : Stainless Steel

2. Finish: Glod Irridite

3. Ends : Closed 4. Total Coils : 10.000

5. Sugg. Max. Deflection : 3.800 (in)

6. Sugg. Max. Load : 2.300 (lbs)

7. All Drawing Dimensions are in Inches [mm]

0.762

SCALE

11772

COMPONENT

COMPRESSION SPRINGS

UNIT
INCH [mm]

SHEET

**SPRINGS** 