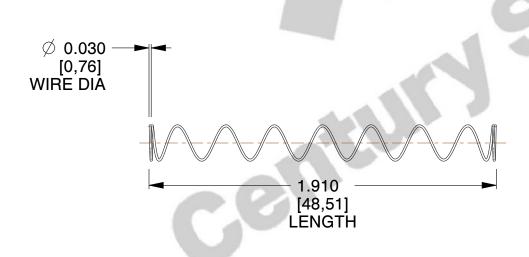

## **NOTES:**

1. Material : Stainless Steel

2. Finish: Glod Irridite

3. Ends : Closed 4. Total Coils : 10.000

5. Sugg. Max. Deflection : 3.800 (in)

6. Sugg. Max. Load : 2.300 (lbs)

7. All Drawing Dimensions are in Inches [mm]

0.762

SCALE

11772

COMPONENT

COMPRESSION SPRINGS

UNIT
INCH [mm]

SHEET

**SPRINGS** 