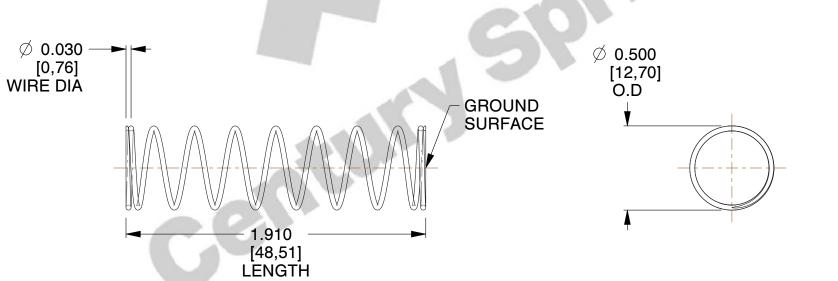

## **NOTES:**

1. Material: Stainless Steel

2. Finish: Glod Irridite

3. Ends: Closed and Ground

4. Total Coils: 10.000

5. Sugg. Max. Deflection: 1.400 (in)

6. Sugg. Max. Load: 2.300 (lbs)

7. All Drawing Dimensions are in Inches [mm]