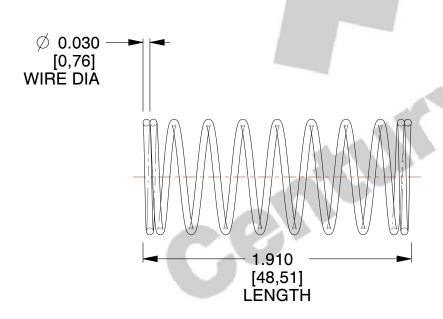

## **NOTES:**

1. Material : Stainless Steel

2. Finish: Glod Irridite

3. Ends: Closed

4. Total Coils: 10.000

5. Sugg. Max. Deflection: 0.840 (in)6. Sugg. Max. Load: 2.300 (lbs)

7. All Drawing Dimensions are in Inches [mm]