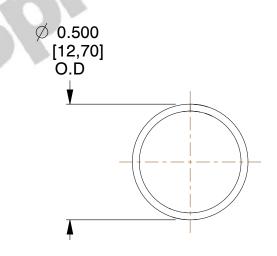

## **NOTES:**

1. Material : Stainless Steel

2. Finish: Glod Irridite

3. Ends: Closed

4. Total Coils: 10.000

5. Sugg. Max. Deflection: 0.840 (in)6. Sugg. Max. Load: 2.300 (lbs)

7. All Drawing Dimensions are in Inches [mm]









This file and any associated information and specifications are provided for reference and evaluation purposes only, and is subject to change without notice. MW Industries makes no representations, warranties or guarantees as to the appropriateness, accuracy, completeness, or suitability for any purpose, of the file, information or specifications. You are solely responsible for the use of the file, information or specifications.

This drawing is the property of MW Industries. It contains confidential, proprietary information that is MW Industries property. Do not disclose to or duplicate for others except as authorized by MW Industries.

SCALE

2.410

11772

COMPONENT

UNIT
INCH [mm]

**SPRINGS** 

**COMPRESSION SPRINGS** 

SHEET 1 of 1