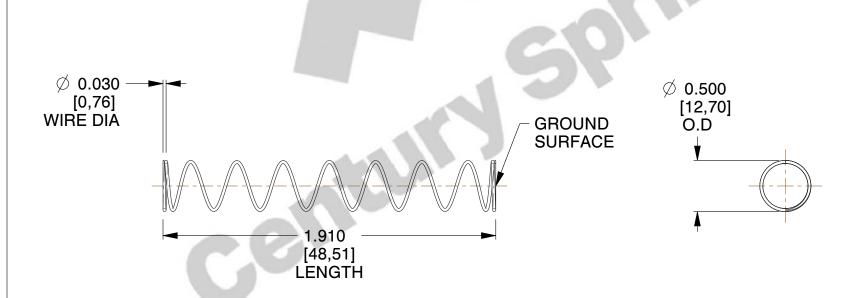

1. Material : Stainless Steel

2. Finish: Glod Irridite

3. Ends: Closed and Ground

4. Total Coils: 10.000

5. Sugg. Max. Deflection : 2.700 (in)6. Sugg. Max. Load : 2.300 (lbs)

7. All Drawing Dimensions are in Inches [mm]