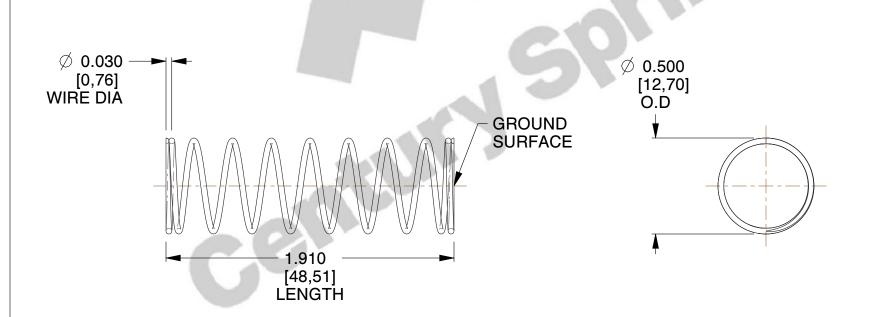

## **NOTES:**

1. Material: Stainless Steel 2. Finish: Glod Irridite

3. Ends: Closed and Ground

4. Total Coils: 10.000

5. Sugg. Max. Deflection: 0.930 (in) 6. Sugg. Max. Load: 2.300 (lbs)

7. All Drawing Dimensions are in Inches [mm]

SCALE

2.000

COMPONENT 11772 **COMPRESSION SPRINGS** 

UNIT INCH [mm] SHEET 1 of 1

**SPRINGS**