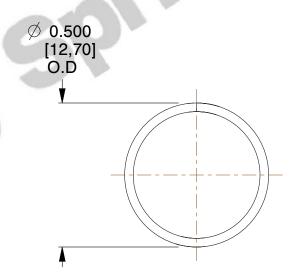

## **NOTES:**

1. Material: Stainless Steel

2. Finish: Glod Irridite

3. Ends: Closed

4. Total Coils: 10.000

5. Sugg. Max. Deflection: 0.420 (in) 6. Sugg. Max. Load: 2.300 (lbs)

7. All Drawing Dimensions are in Inches [mm]

3.000

SCALE

11772

COMPONENT

COMPRESSION SPRINGS

UNIT
INCH [mm]

SHEET

**SPRINGS** 