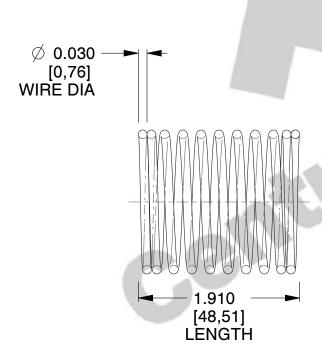

## **NOTES:**

1. Material: Stainless Steel

2. Finish: Glod Irridite

3. Ends: Closed

4. Total Coils: 10.000

5. Sugg. Max. Deflection: 0.420 (in) 6. Sugg. Max. Load: 2.300 (lbs)

7. All Drawing Dimensions are in Inches [mm]

3.000

SCALE

11772

COMPONENT

COMPRESSION SPRINGS

UNIT
INCH [mm]

SHEET

**SPRINGS** 