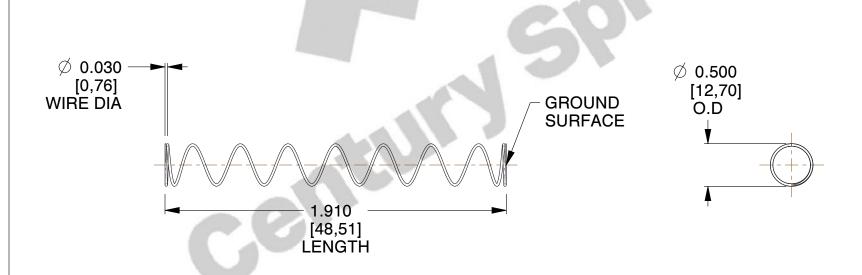

## **NOTES:**

Material : Stainless Steel
 Finish : Glod Irridite

3. Ends: Closed and Ground

4. Total Coils: 10.000

5. Sugg. Max. Deflection: 0.600 (in) 6. Sugg. Max. Load: 2.300 (lbs)

7. All Drawing Dimensions are in Inches [mm]