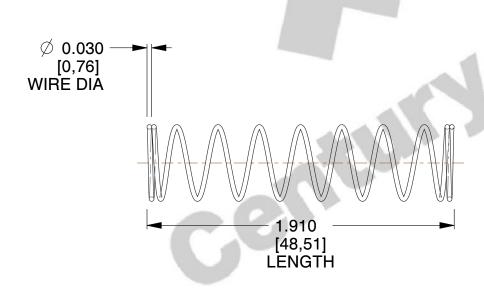

## **NOTES:**

1. Material : Stainless Steel

2. Finish: Glod Irridite

3. Ends: Closed

4. Total Coils: 10.000

5. Sugg. Max. Deflection : 0.560 (in)6. Sugg. Max. Load : 2.300 (lbs)

7. All Drawing Dimensions are in Inches [mm]

SCALE

1.600

COMPONENT SPRINGS

11772

COMPRESSION SPRINGS

UNIT
INCH [mm]
SHEET