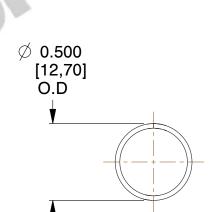

## **NOTES:**

1. Material : Stainless Steel

2. Finish: Glod Irridite

3. Ends: Closed

4. Total Coils: 10.000

5. Sugg. Max. Deflection : 0.560 (in)6. Sugg. Max. Load : 2.300 (lbs)

7. All Drawing Dimensions are in Inches [mm]

SCALE

1.600

COMPONENT SPRINGS

11772

COMPRESSION SPRINGS

UNIT
INCH [mm]
SHEET