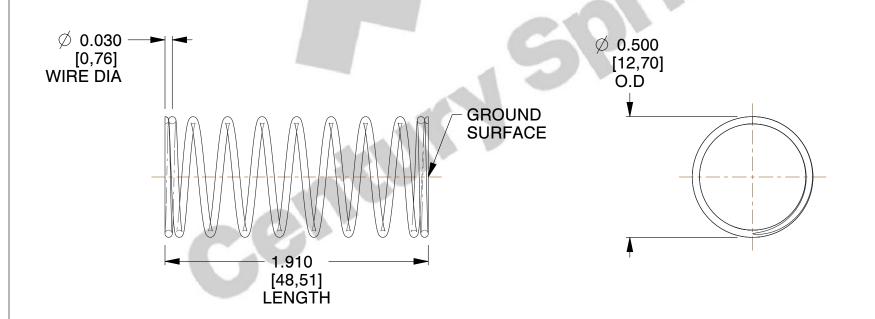

## **NOTES:**

1. Material : Stainless Steel 2. Finish : Glod Irridite

3. Ends: Closed and Ground

4. Total Coils: 10.000

5. Sugg. Max. Deflection: 0.090 (in)6. Sugg. Max. Load: 2.300 (lbs)

7. All Drawing Dimensions are in Inches [mm]

SCALE

2.516

COMPONENT

11772

COMPRESSION SPRINGS

UNIT

**SPRINGS** 

INCH [mm]