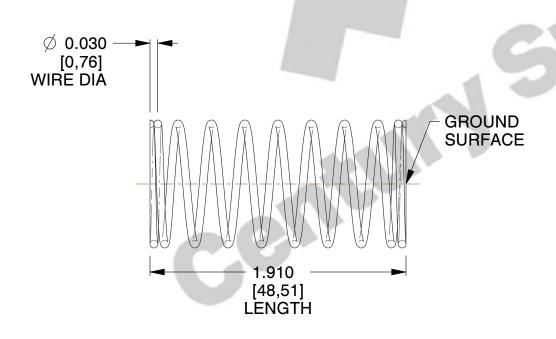

## **NOTES:**

1. Material : Stainless Steel

2. Finish: Glod Irridite

3. Ends: Closed and Ground

4. Total Coils: 10.000

5. Sugg. Max. Deflection: 0.190 (in)6. Sugg. Max. Load: 2.300 (lbs)

7. All Drawing Dimensions are in Inches [mm]

SCALE

2.667

| COMPONENT           | SPRINGS |           |
|---------------------|---------|-----------|
| 11772               |         | UNIT      |
|                     |         | INCH [mm] |
| COMPRESSION SPRINGS |         | SHEET     |
|                     |         | 1 of 1    |