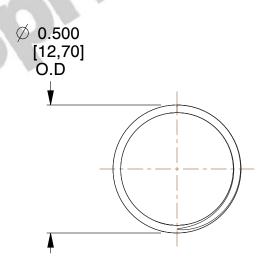

## **NOTES:**

1. Material : Stainless Steel

2. Finish: Glod Irridite

3. Ends: Closed and Ground

4. Total Coils: 10.000

5. Sugg. Max. Deflection: 0.190 (in)6. Sugg. Max. Load: 2.300 (lbs)

7. All Drawing Dimensions are in Inches [mm]

SCALE

2.667

| COMPONENT           | SPRINGS |           |
|---------------------|---------|-----------|
| 11772               |         | UNIT      |
|                     |         | INCH [mm] |
| COMPRESSION SPRINGS |         | SHEET     |
|                     |         | 1 of 1    |