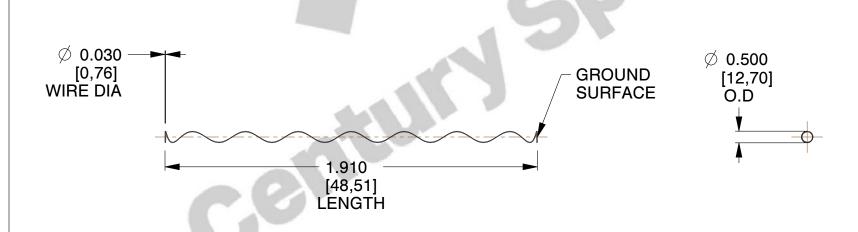

1. Material : Stainless Steel

2. Finish: Glood Irridite

3. Ends: Closed and Ground

4. Total Coils: 10.000

5. Sugg. Max. Deflection: 11.000 (in)

6. Sugg. Max. Load: 2.300 (lbs)

7. All Drawing Dimensions are in Inches [mm]