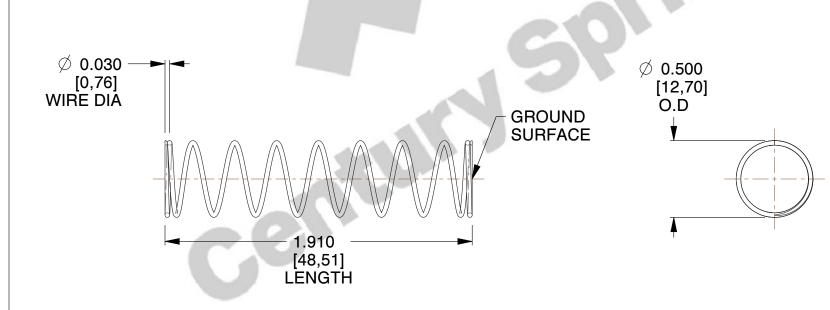

## **NOTES:**

1. Material : Stainless Steel 2. Finish : Glod Irridite

3. Ends: Closed and Ground

4. Total Coils: 10.000

5. Sugg. Max. Deflection: 0.640 (in) 6. Sugg. Max. Load: 2.300 (lbs)

7. All Drawing Dimensions are in Inches [mm]