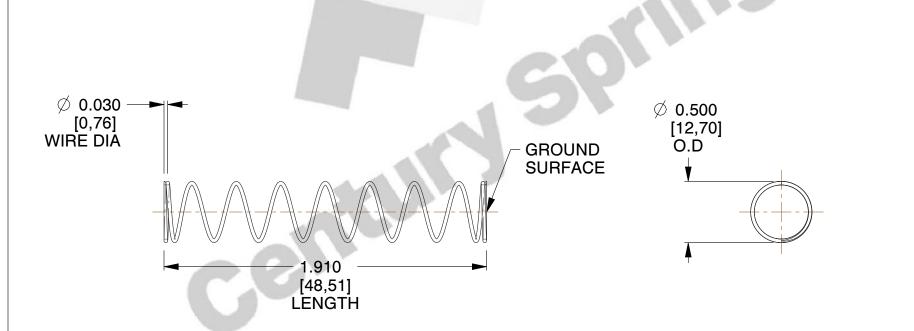

## **NOTES:**

1. Material : Stainless Steel

2. Finish: Glod Irridite

3. Ends: Closed and Ground

4. Total Coils: 10.000

5. Sugg. Max. Deflection: 2.200 (in) 6. Sugg. Max. Load: 2.300 (lbs)

7. All Drawing Dimensions are in Inches [mm]