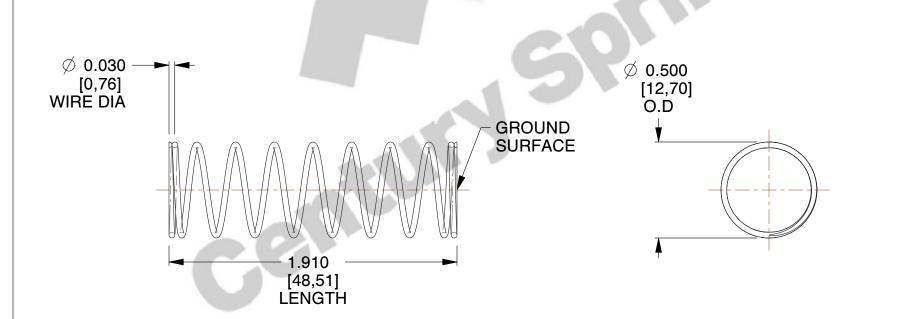

## **NOTES:**

1. Material : Stainless Steel

2. Finish: Glod Irridite

3. Ends: Closed and Ground

4. Total Coils: 10.000

5. Sugg. Max. Deflection: 1.200 (in) 6. Sugg. Max. Load: 2.300 (lbs)

7. All Drawing Dimensions are in Inches [mm]