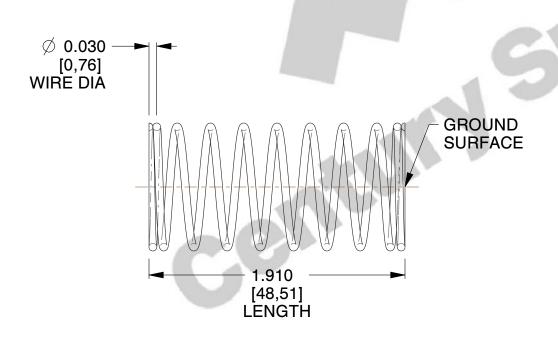

## **NOTES:**

1. Material : Stainless Steel

2. Finish: Glod Irridite

3. Ends: Closed and Ground

4. Total Coils: 10.000

5. Sugg. Max. Deflection: 0.380 (in)6. Sugg. Max. Load: 2.300 (lbs)

7. All Drawing Dimensions are in Inches [mm]

2.667

SCALE

11772

COMPONENT

COMPRESSION SPRINGS

UNIT
INCH [mm]

**SPRINGS** 

SHEET