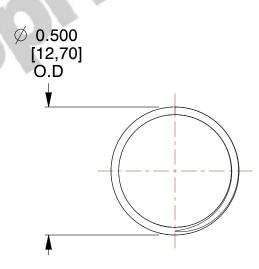

## **NOTES:**

1. Material : Stainless Steel

2. Finish: Glod Irridite

3. Ends: Closed and Ground

4. Total Coils: 10.000

5. Sugg. Max. Deflection: 0.380 (in)6. Sugg. Max. Load: 2.300 (lbs)

7. All Drawing Dimensions are in Inches [mm]

2.667

SCALE

11772

COMPONENT

COMPRESSION SPRINGS

UNIT
INCH [mm]

**SPRINGS** 

SHEET