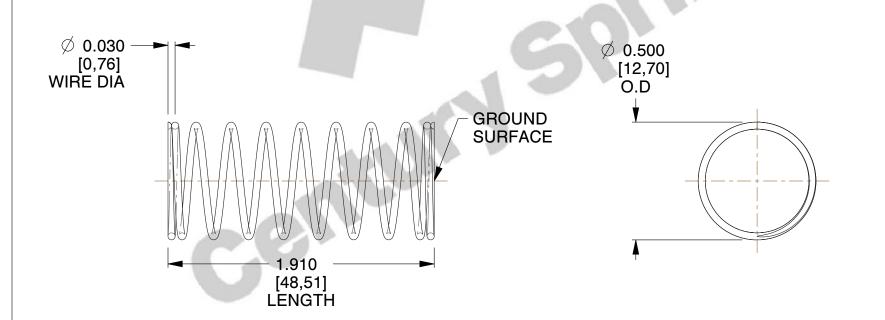

## **NOTES:**

1. Material : Stainless Steel

2. Finish: Glod Irridite

3. Ends: Closed and Ground

4. Total Coils: 10.000

5. Sugg. Max. Deflection: 0.210 (in)6. Sugg. Max. Load: 2.300 (lbs)

7. All Drawing Dimensions are in Inches [mm]

SCALE

2.454

11772

COMPONENT

COMPRESSION SPRINGS

UNIT
INCH [mm]
SHEET

**SPRINGS** 

1 of 1