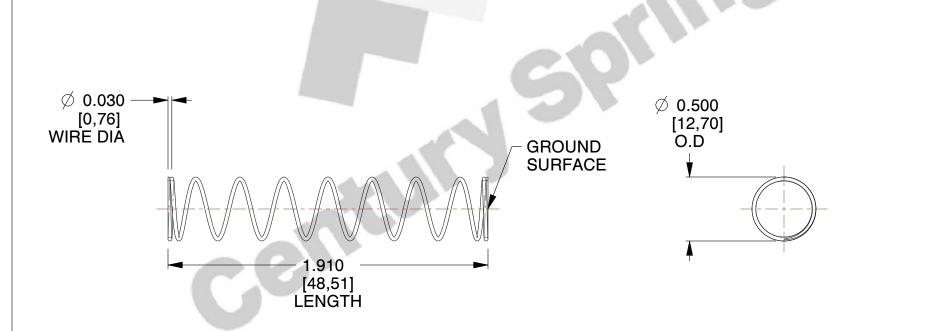

## **NOTES:**

1. Material : Stainless Steel

2. Finish: Glod Irridite

3. Ends: Closed and Ground

4. Total Coils: 10.000

5. Sugg. Max. Deflection: 1.800 (in) 6. Sugg. Max. Load: 2.300 (lbs)

7. All Drawing Dimensions are in Inches [mm]