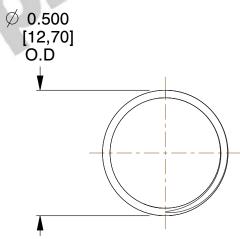

## **NOTES:**

1. Material: Stainless Steel

2. Finish: Glod Irridite

3. Ends: Closed and Ground

4. Total Coils: 10.000

5. Sugg. Max. Deflection: 0.550 (in) 6. Sugg. Max. Load: 2.300 (lbs)

7. All Drawing Dimensions are in Inches [mm]