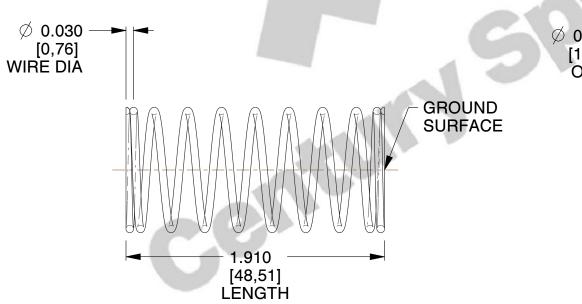

## **NOTES:**

1. Material: Stainless Steel

2. Finish: Glod Irridite

3. Ends: Closed and Ground

4. Total Coils: 10.000

5. Sugg. Max. Deflection: 0.550 (in) 6. Sugg. Max. Load: 2.300 (lbs)

7. All Drawing Dimensions are in Inches [mm]

SCALE

2.614

COMPONENT 11772 **COMPRESSION SPRINGS** 

UNIT INCH [mm] SHEET

**SPRINGS** 

1 of 1