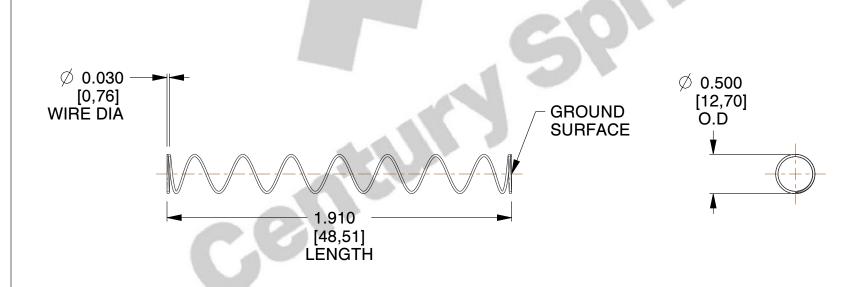

## **NOTES:**

1. Material : Stainless Steel

2. Finish: Glod Irridite

3. Ends: Closed and Ground

4. Total Coils: 10.000

5. Sugg. Max. Deflection: 2.100 (in)

6. Sugg. Max. Load : 2.300 (lbs)

7. All Drawing Dimensions are in Inches [mm]