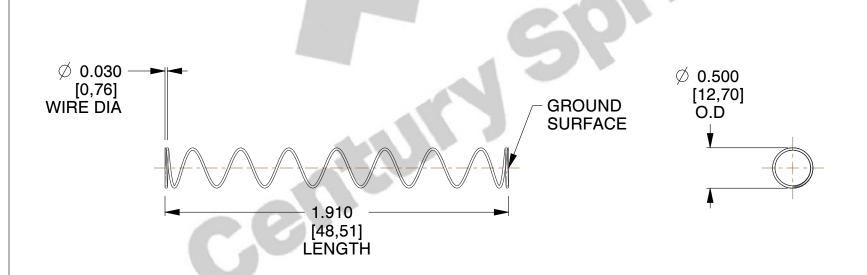

## **NOTES:**

1. Material : Stainless Steel

2. Finish: Glod Irridite

3. Ends: Closed and Ground

4. Total Coils: 10.000

5. Sugg. Max. Deflection : 2.900 (in)6. Sugg. Max. Load : 2.300 (lbs)

7. All Drawing Dimensions are in Inches [mm]