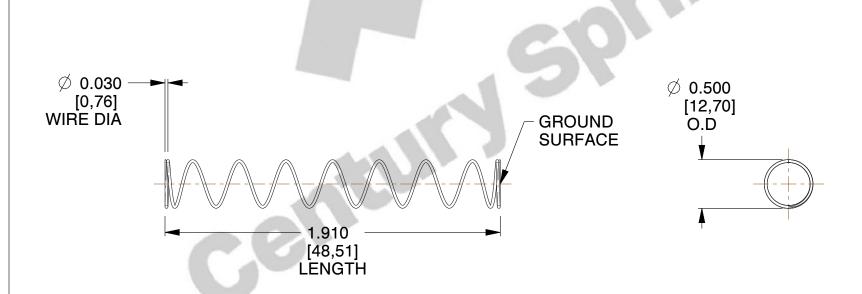

## **NOTES:**

1. Material: Stainless Steel

2. Finish: Glod Irridite

3. Ends: Closed and Ground

4. Total Coils: 10.000

5. Sugg. Max. Deflection: 2.800 (in) 6. Sugg. Max. Load: 2.300 (lbs)

7. All Drawing Dimensions are in Inches [mm]