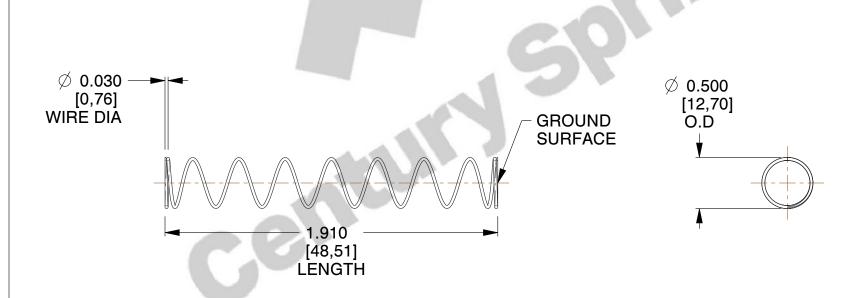

1. Material: Stainless Steel

2. Finish: Glod Irridite

3. Ends: Closed and Ground

4. Total Coils: 10.000

5. Sugg. Max. Deflection: 1.900 (in)

6. Sugg. Max. Load : 2.300 (lbs)

7. All Drawing Dimensions are in Inches [mm]