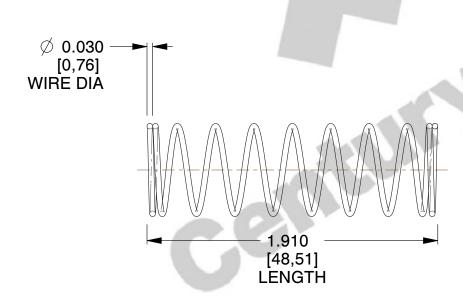

## **NOTES:**

1. Material : Stainless Steel

2. Finish: Glod Irridite

3. Ends: Closed

4. Total Coils: 10.000

Sugg. Max. Deflection: 1.300 (in)
Sugg. Max. Load: 2.300 (lbs)

7. All Drawing Dimensions are in Inches [mm]