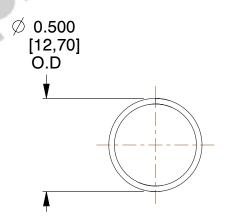

## **NOTES:**

1. Material : Stainless Steel

2. Finish: Glod Irridite

3. Ends: Closed

4. Total Coils: 10.000

Sugg. Max. Deflection: 1.300 (in)
Sugg. Max. Load: 2.300 (lbs)

7. All Drawing Dimensions are in Inches [mm]