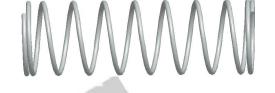

## **NOTES:**

1. Material : Stainless Steel

2. Finish: Glod Irridite

3. Ends: Closed

4. Total Coils: 10.000

Sugg. Max. Deflection: 1.300 (in)
Sugg. Max. Load: 2.300 (lbs)

7. All Drawing Dimensions are in Inches [mm]