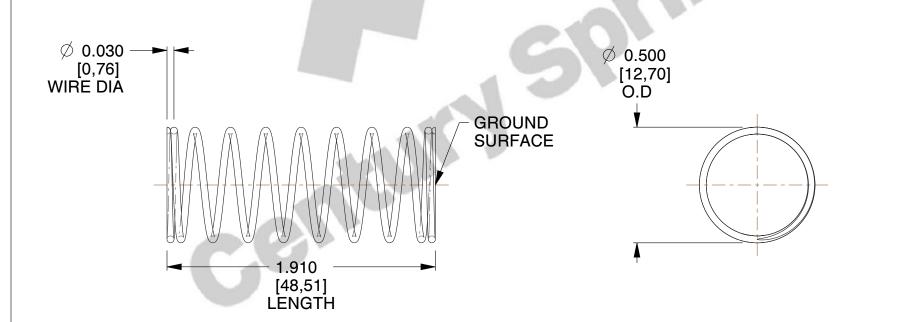

## **NOTES:**

1. Material : Stainless Steel

2. Finish: Glod Irridite

3. Ends: Closed and Ground

4. Total Coils: 10.000

5. Sugg. Max. Deflection: 0.960 (in)

6. Sugg. Max. Load: 2.300 (lbs)

7. All Drawing Dimensions are in Inches [mm]