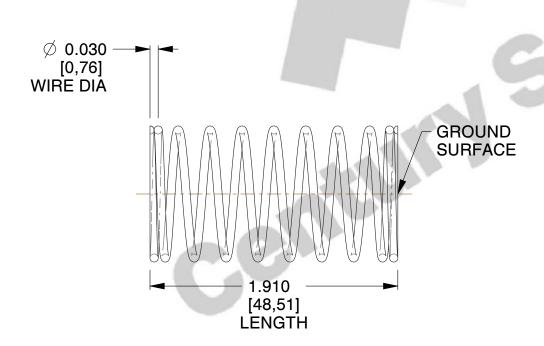

## **NOTES:**

1. Material : Stainless Steel

2. Finish: Glod Irridite

3. Ends: Closed and Ground

4. Total Coils: 10.000

5. Sugg. Max. Deflection: 0.640 (in) 6. Sugg. Max. Load: 2.300 (lbs)

7. All Drawing Dimensions are in Inches [mm]

SCALE

2.837

| COMPONENT           | SPRINGS |           |
|---------------------|---------|-----------|
| 11772               |         | UNIT      |
|                     |         | INCH [mm] |
| COMPRESSION SPRINGS |         | SHEET     |
|                     |         | 1 of 1    |