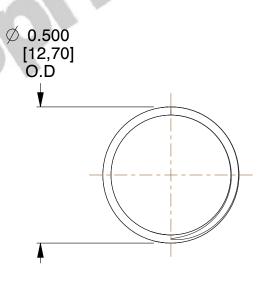

## **NOTES:**

1. Material : Stainless Steel

2. Finish: Glod Irridite

3. Ends: Closed and Ground

4. Total Coils: 10.000

5. Sugg. Max. Deflection: 0.640 (in) 6. Sugg. Max. Load: 2.300 (lbs)

7. All Drawing Dimensions are in Inches [mm]

SCALE

2.837

| COMPONENT           | SPRINGS |           |
|---------------------|---------|-----------|
| 11772               |         | UNIT      |
|                     |         | INCH [mm] |
| COMPRESSION SPRINGS |         | SHEET     |
|                     |         | 1 of 1    |