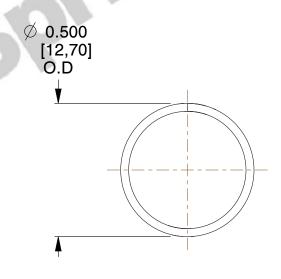

## **NOTES:**

1. Material : Stainless Steel

2. Finish: Glod Irridite

3. Ends: Closed

4. Total Coils: 10.000

5. Sugg. Max. Deflection: 0.510 (in)6. Sugg. Max. Load: 2.300 (lbs)

7. All Drawing Dimensions are in Inches [mm]