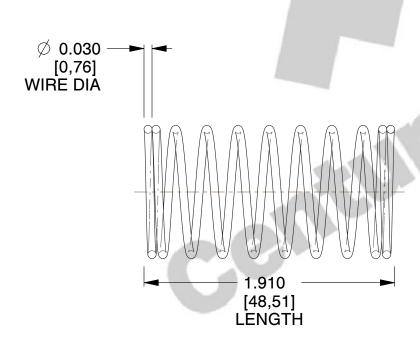

## **NOTES:**

1. Material : Stainless Steel

2. Finish: Glod Irridite

3. Ends: Closed

4. Total Coils: 10.000

5. Sugg. Max. Deflection: 0.510 (in)6. Sugg. Max. Load: 2.300 (lbs)

7. All Drawing Dimensions are in Inches [mm]