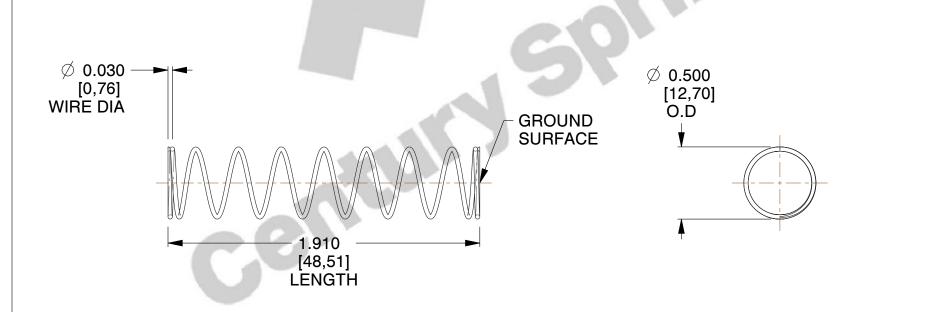

## **NOTES:**

1. Material : Stainless Steel

2. Finish: Glod Irridite

3. Ends: Closed and Ground 4. Total Coils: 10.000

5. Sugg. Max. Deflection: 0.450 (in)6. Sugg. Max. Load: 2.300 (lbs)

7. All Drawing Dimensions are in Inches [mm]

SCALE

1.504

| COMPONENT           | SPRINGS |          |
|---------------------|---------|----------|
| 11772               |         | UNIT     |
|                     |         | INCH [mn |
| COMPRESSION SPRINGS | PRINGS  | SHEET    |
|                     |         | 1 of 1   |