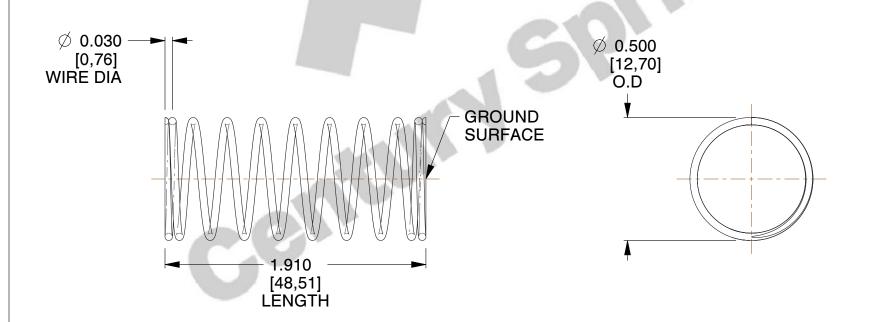

## **NOTES:**

1. Material : Stainless Steel

2. Finish: Glod Irridite

3. Ends: Closed and Ground

4. Total Coils: 10.000

5. Sugg. Max. Deflection: 0.220 (in) 6. Sugg. Max. Load: 2.300 (lbs)

7. All Drawing Dimensions are in Inches [mm]