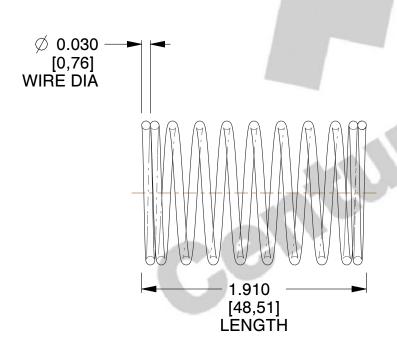

## **NOTES:**

1. Material: Stainless Steel

2. Finish: Glod Irridite

3. Ends: Closed

4. Total Coils: 10.000

5. Sugg. Max. Deflection: 0.530 (in) 6. Sugg. Max. Load: 2.300 (lbs)

7. All Drawing Dimensions are in Inches [mm]

3.000

SCALE

11772

COMPONENT

COMPRESSION SPRINGS

UNIT
INCH [mm]

N OPPINOS SHEET

**SPRINGS** 