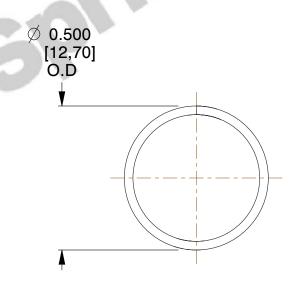

## **NOTES:**

1. Material: Stainless Steel

2. Finish: Glod Irridite

3. Ends: Closed

4. Total Coils: 10.000

5. Sugg. Max. Deflection: 0.530 (in) 6. Sugg. Max. Load: 2.300 (lbs)

7. All Drawing Dimensions are in Inches [mm]

3.000

SCALE

11772

COMPONENT

COMPRESSION SPRINGS

UNIT
INCH [mm]

N OPPINOS SHEET

**SPRINGS** 