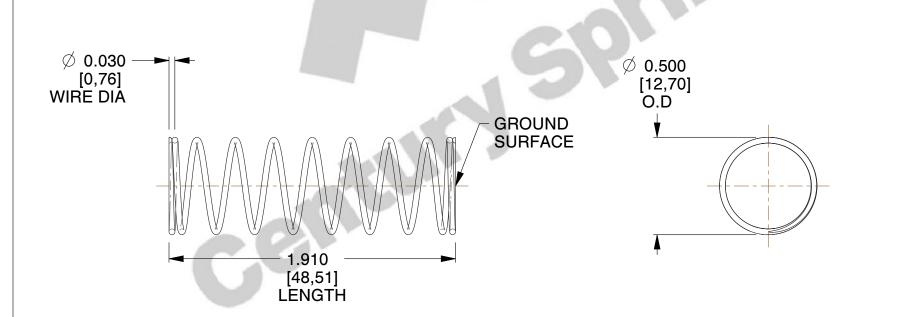

## **NOTES:**

1. Material : Stainless Steel

2. Finish : Glod Irridite3. Ends : Closed and Ground

4. Total Coils: 10.000

5. Sugg. Max. Deflection: 0.240 (in)6. Sugg. Max. Load: 2.300 (lbs)

7. All Drawing Dimensions are in Inches [mm]

2.030

SCALE

11772

COMPONENT

COMPRESSION SPRINGS

UNIT INCH [mm]

**SPRINGS** 

SHEET 1 of 1