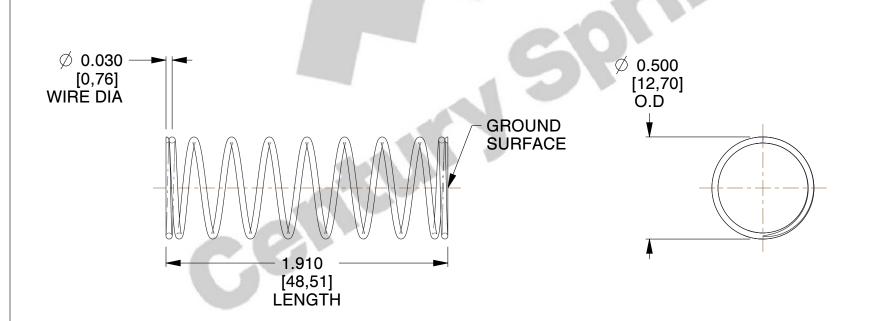

## **NOTES:**

1. Material : Stainless Steel

2. Finish: Glod Irridite

3. Ends: Closed and Ground

4. Total Coils: 10.000

5. Sugg. Max. Deflection: 0.920 (in)6. Sugg. Max. Load: 2.300 (lbs)

7. All Drawing Dimensions are in Inches [mm]

SCALE

2.128

11772

UNIT
INCH [mm]
SHEET

**SPRINGS** 

**COMPRESSION SPRINGS** 

COMPONENT

1 of 1