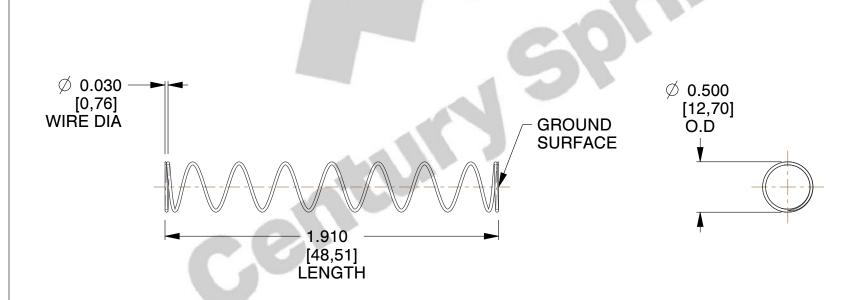

## **NOTES:**

1. Material : Stainless Steel

2. Finish: Glod Irridite

3. Ends: Closed and Ground

4. Total Coils: 10.000

5. Sugg. Max. Deflection : 2.800 (in)6. Sugg. Max. Load : 2.300 (lbs)

7. All Drawing Dimensions are in Inches [mm]