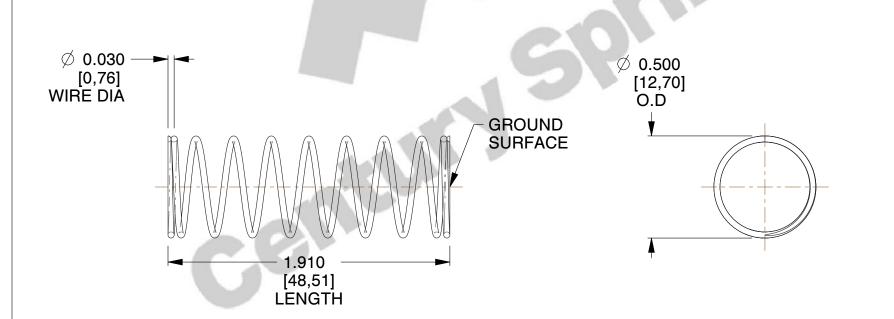

## **NOTES:**

1. Material: Stainless Steel

2. Finish: Glod Irridite

3. Ends: Closed and Ground

4. Total Coils: 10.000

5. Sugg. Max. Deflection: 0.980 (in) 6. Sugg. Max. Load : 2.300 (lbs)

7. All Drawing Dimensions are in Inches [mm]

SCALE

2.128

11772 **COMPRESSION SPRINGS** 

COMPONENT

UNIT INCH [mm]

**SPRINGS** 

SHEET

1 of 1