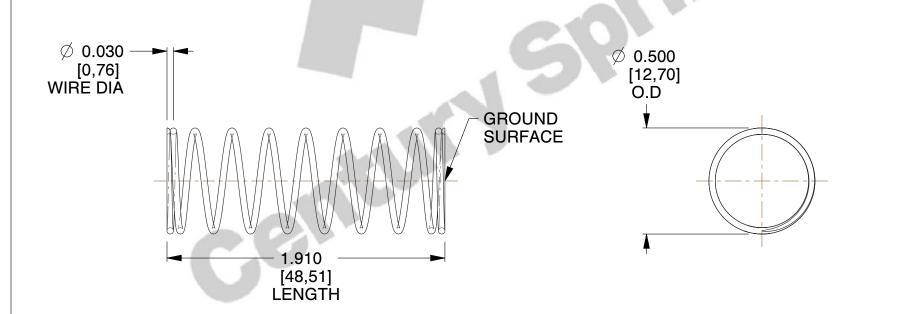

## **NOTES:**

1. Material : Stainless Steel

2. Finish: Glod Irridite

3. Ends: Closed and Ground

4. Total Coils: 10.000

5. Sugg. Max. Deflection: 0.510 (in)6. Sugg. Max. Load: 2.300 (lbs)

7. All Drawing Dimensions are in Inches [mm]

2.210

SCALE

11772

COMPONENT

COMPRESSION SPRINGS

UNIT
INCH [mm]
SHEET

1 of 1

**SPRINGS**