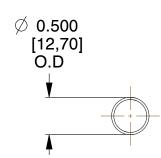

## **NOTES:**

1. Material : Stainless Steel

2. Finish: Glod Irridite

3. Ends: Closed

4. Total Coils: 10.000

5. Sugg. Max. Deflection: 2.500 (in) 6. Sugg. Max. Load: 2.300 (lbs)

7. All Drawing Dimensions are in Inches [mm]

SCALE

0.780

COMPONENT SPRINGS

11772

COMPRESSION SPRINGS

UNIT
INCH [mm]
SHEET