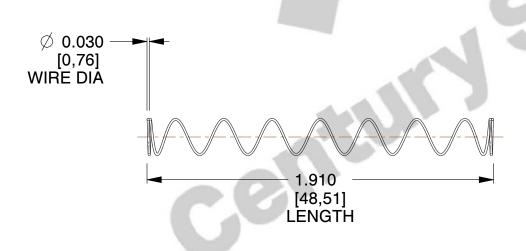

## **NOTES:**

1. Material : Stainless Steel

2. Finish: Glod Irridite

3. Ends: Closed

4. Total Coils: 10.000

5. Sugg. Max. Deflection: 2.500 (in) 6. Sugg. Max. Load: 2.300 (lbs)

7. All Drawing Dimensions are in Inches [mm]

SCALE

0.780

COMPONENT SPRINGS

11772

COMPRESSION SPRINGS

UNIT
INCH [mm]
SHEET