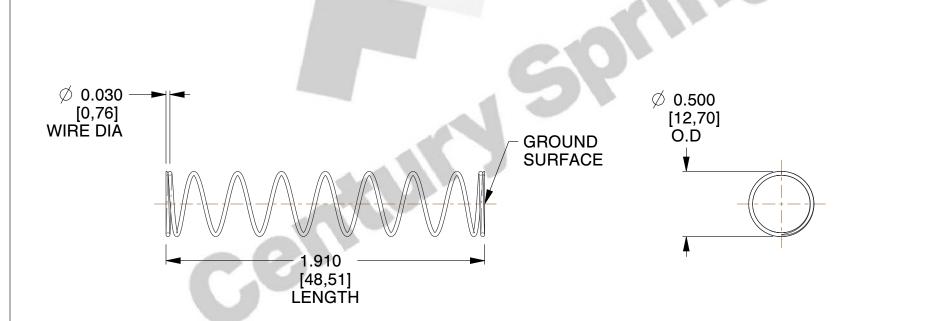

## **NOTES:**

1. Material : Stainless Steel

2. Finish: Glod Irridite

3. Ends: Closed and Ground

4. Total Coils: 10.000

5. Sugg. Max. Deflection: 1.700 (in)6. Sugg. Max. Load: 2.300 (lbs)

7. All Drawing Dimensions are in Inches [mm]