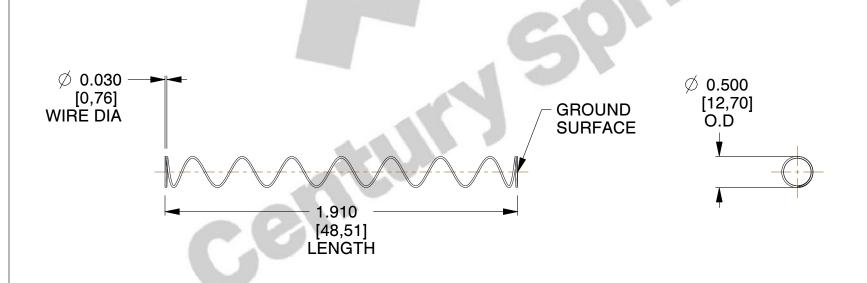

## **NOTES:**

1. Material : Stainless Steel 2. Finish : Glod Irridite

3. Ends : Closed and Ground

4. Total Coils : 10.000

5. Sugg. Max. Deflection: 3.800 (in)

6. Sugg. Max. Load: 2.300 (lbs)

This file and any associated information and specifications are provided for reference and evaluation purposes only, and is subject to change without notice. MW Industries makes no representations, warranties or guarantees as to the appropriateness, accuracy, completeness, or suitability for any purpose, of the file, information or specifications. You are solely responsible for the use of the file, information or specifications.