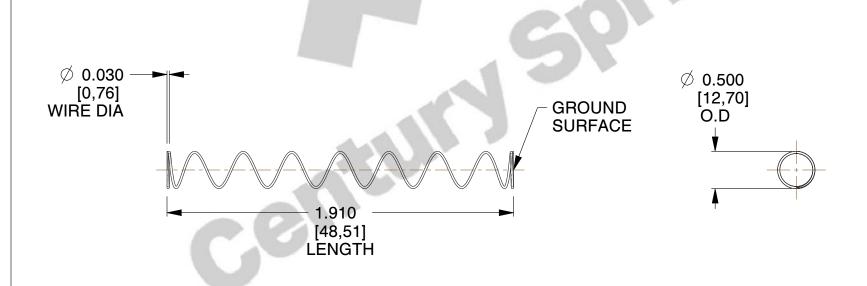

## **NOTES:**

1. Material : Stainless Steel

2. Finish: Glod Irridite

3. Ends: Closed and Ground

4. Total Coils: 10.000

5. Sugg. Max. Deflection: 2.400 (in)

6. Sugg. Max. Load : 2.300 (lbs)

7. All Drawing Dimensions are in Inches [mm]