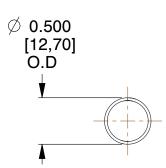

## **NOTES:**

1. Material : Stainless Steel

2. Finish: Glod Irridite

3. Ends: Closed

4. Total Coils: 10.000

5. Sugg. Max. Deflection: 2.800 (in)6. Sugg. Max. Load: 2.300 (lbs)

7. All Drawing Dimensions are in Inches [mm]