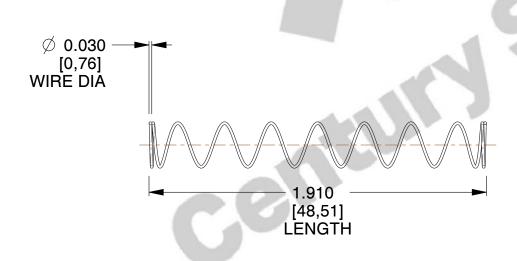

## **NOTES:**

1. Material : Stainless Steel

2. Finish: Glod Irridite

3. Ends: Closed

4. Total Coils: 10.000

5. Sugg. Max. Deflection: 2.800 (in)6. Sugg. Max. Load: 2.300 (lbs)

7. All Drawing Dimensions are in Inches [mm]