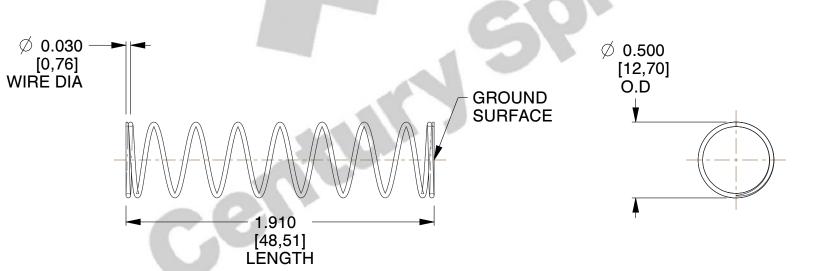

## **NOTES:**

1. Material : Stainless Steel 2. Finish : Glod Irridite

3. Ends : Closed and Ground

4. Total Coils: 10.000

5. Sugg. Max. Deflection: 0.690 (in) 6. Sugg. Max. Load: 2.300 (lbs)

7. All Drawing Dimensions are in Inches [mm]