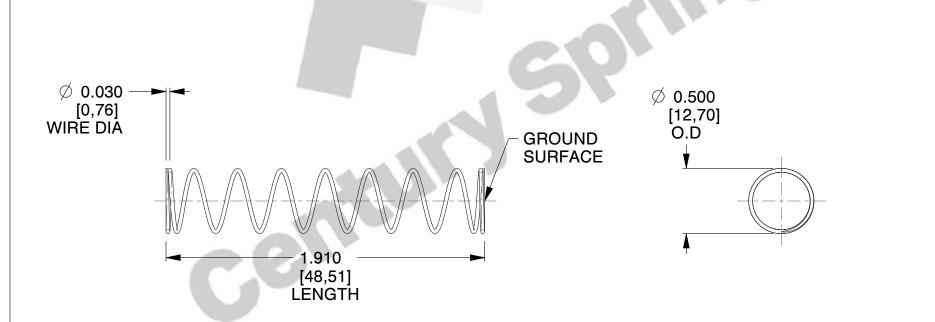

## **NOTES:**

1. Material : Stainless Steel

2. Finish: Glod Irridite

3. Ends: Closed and Ground

4. Total Coils: 10.000

5. Sugg. Max. Deflection: 0.840 (in) 6. Sugg. Max. Load: 2.300 (lbs)

7. All Drawing Dimensions are in Inches [mm]