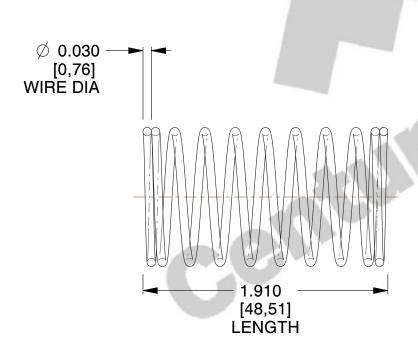

## **NOTES:**

1. Material : Stainless Steel

2. Finish: Glod Irridite

3. Ends: Closed

4. Total Coils: 10.000

5. Sugg. Max. Deflection: 0.350 (in)6. Sugg. Max. Load: 2.300 (lbs)

7. All Drawing Dimensions are in Inches [mm]