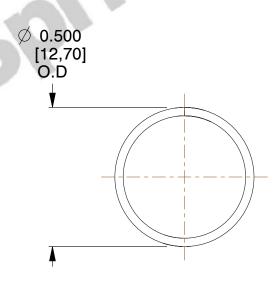

## **NOTES:**

1. Material : Stainless Steel

2. Finish: Glod Irridite

3. Ends: Closed

4. Total Coils: 10.000

5. Sugg. Max. Deflection: 0.350 (in)6. Sugg. Max. Load: 2.300 (lbs)

7. All Drawing Dimensions are in Inches [mm]