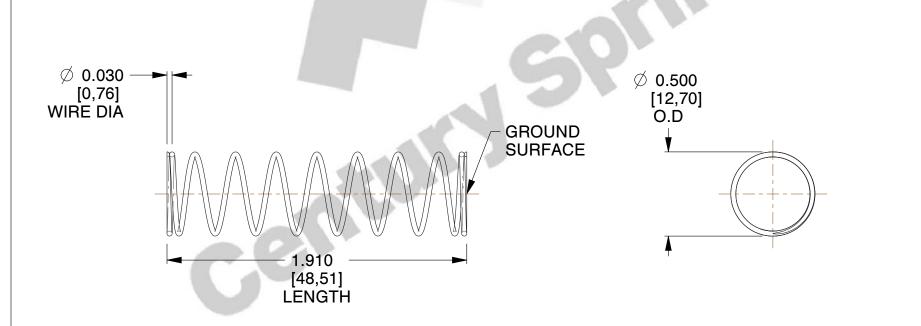

## **NOTES:**

1. Material : Stainless Steel

2. Finish : Glod Irridite

3. Ends: Closed and Ground

4. Total Coils: 10.000

5. Sugg. Max. Deflection: 0.420 (in)6. Sugg. Max. Load: 2.300 (lbs)

7. All Drawing Dimensions are in Inches [mm]

SCALE

1.754

11772

COMPONENT

COMPRESSION SPRINGS

UNIT
INCH [mm]
SHEET

**SPRINGS** 

1 of 1