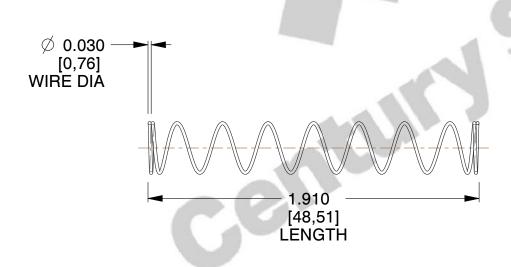

## **NOTES:**

1. Material: Stainless Steel

2. Finish: Glod Irridite 3. Ends: Closed

4. Total Coils: 10.000

5. Sugg. Max. Deflection: 2.700 (in) 6. Sugg. Max. Load: 2.300 (lbs)

7. All Drawing Dimensions are in Inches [mm]