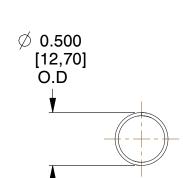

## **NOTES:**

1. Material: Stainless Steel

2. Finish: Glod Irridite 3. Ends: Closed

4. Total Coils: 10.000

5. Sugg. Max. Deflection: 2.700 (in) 6. Sugg. Max. Load: 2.300 (lbs)

7. All Drawing Dimensions are in Inches [mm]