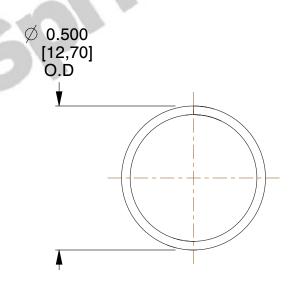

## **NOTES:**

1. Material: Stainless Steel

2. Finish: Glod Irridite

3. Ends: Closed

4. Total Coils: 10.000

5. Sugg. Max. Deflection: 0.600 (in)6. Sugg. Max. Load: 2.300 (lbs)

7. All Drawing Dimensions are in Inches [mm]