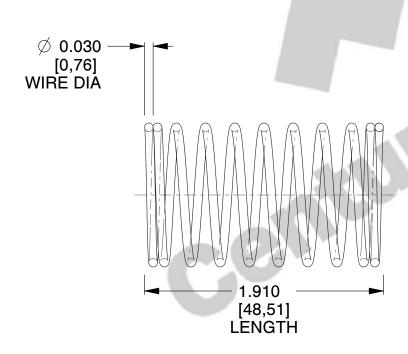

## **NOTES:**

1. Material: Stainless Steel

2. Finish: Glod Irridite

3. Ends: Closed

4. Total Coils: 10.000

5. Sugg. Max. Deflection: 0.600 (in)6. Sugg. Max. Load: 2.300 (lbs)

7. All Drawing Dimensions are in Inches [mm]